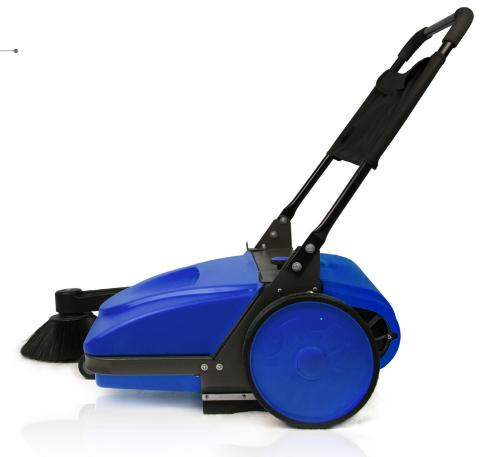

## **RUSSMAN MV700**

Manual Vacuum Sweeper

The Russman group are proud to introduce the newest addition to our range the MV700 mechanical vacuum sweeper a leading design in manual vacuum sweeping

Take a walk with the Russman MV700 to experience the difference in mechanised vacuum sweeping. Dust free!

## **FEATURES**

SIMPLE OPERATION

RUGGED DESIGN

AFFORDABLE

VIRTUALLY MAINTENANCE FREE

MECHANICAL DUST CONTROL

PERFORMS WELL ON MOST SURFACES, INDOORS AND OUT

СОМРАСТ