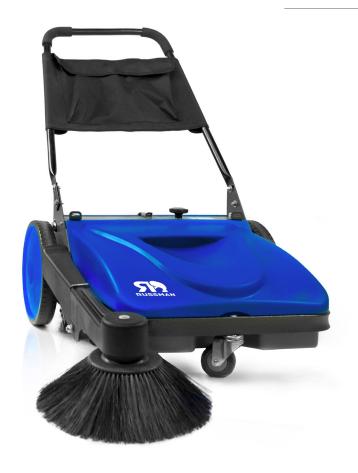

## **RUSSMAN MV700**

Manual Vacuum Sweeper

The Russman group are proud to introduce the newest addition to our range the MV700 mechanical vacuum sweeper a leading design in manual vacuum sweeping

Take a walk with the Russman MV700 to experience the difference in mechanised vacuum sweeping. Dust free!

## **FEATURES**

SIMPLE OPERATION

RUGGED DESIGN

AFFORDABLE

VIRTUALLY MAINTENANCE FREE

MECHANICAL DUST CONTROL

PERFORMS WELL ON MOST SURFACES, INDOORS AND OUT

СОМРАСТ