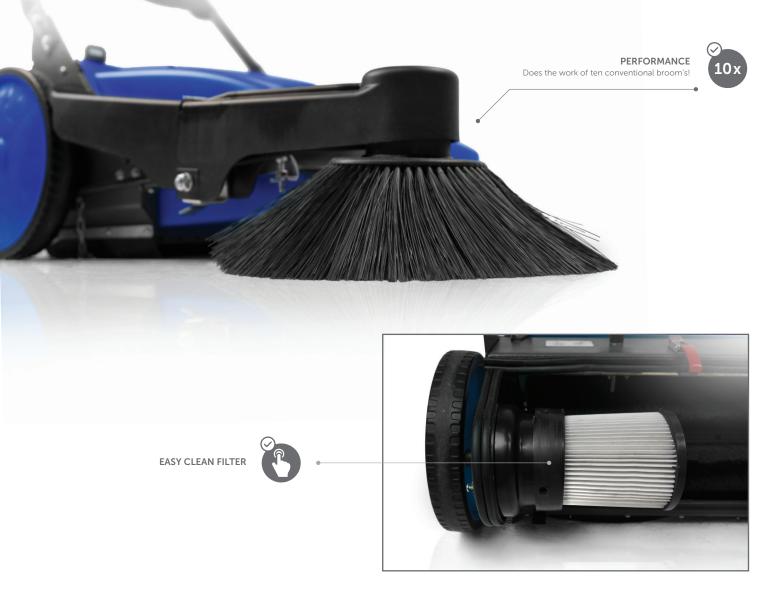

## **FEATURES**

SIMPLE OPERATION

RUGGED DESIGN

AFFORDABLE

VIRTUALLY MAINTENANCE FREE

MECHANICAL DUST CONTROL

PERFORMS WELL ON MOST SURFACES, INDOORS AND OUT

СОМРАСТ

## TECHNICAL DATA -

| SPECIFICATIONS                               | MV700           |
|----------------------------------------------|-----------------|
| Working Width                                |                 |
| With side broom                              | 700 mm          |
| With main broom, only                        | 500 mm          |
| Operating Speed                              | 3 Km/h          |
| Cleaning Capacity Per Hour (with side broom) | 2100 m²/h       |
| Forward Hopper Capacity                      | 26 Litres       |
| Rear Hopper Capacity                         | 4 Litres        |
| Vacuum System                                | Mechanical      |
| Filter Type                                  | Polyester       |
| Overall Size                                 | With Side Broom |
| • Width                                      | 824 mm          |
| • Length                                     | 1296 mm         |
| • Height                                     | 937 mm          |
| Weight                                       | 25 Kg           |